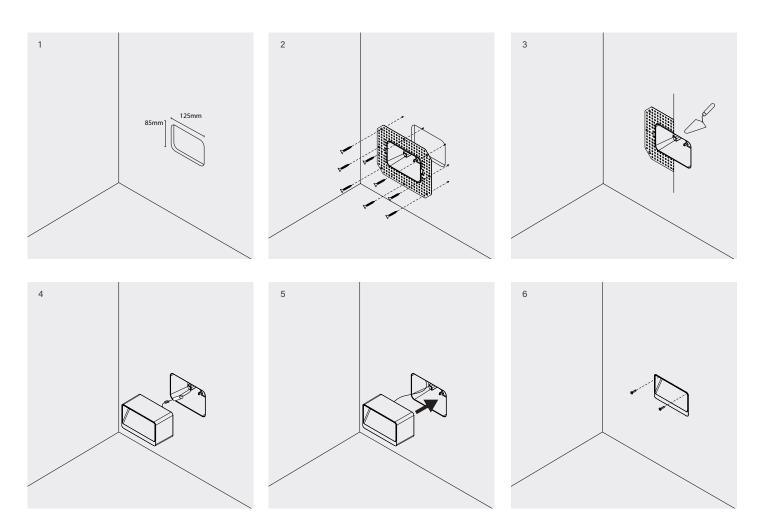

## Installation

- 1 Cut mounting hole
- 2 Screw mesh into mounting surface
- 3 Plaster/render to beading edge of installation kit
- 4 Terminate fitting to 24V cable supply
- 5 Mount fitting to installation kit by ensuring that fixation detail on back of fitting is held by bracket inside kit
- 6 Fix fitting to kit with screws provided