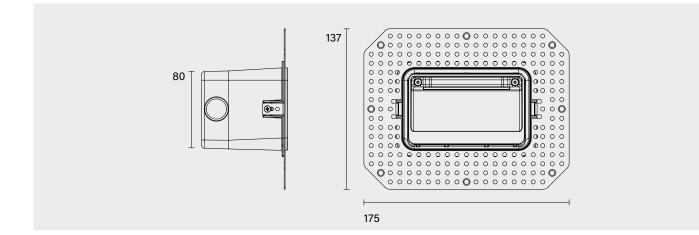

## **Installation Manual**

**102 10 4000--.--**Fade 100 Trimless Floor Washer Type 1

Cut-out 85mm x 125mm x 75mm Depth

3W 24V-DC Class III IP65 Separate LED Power Supply 24V-DC

IILUS

## **Installation Manual**

102 10 4000--.---Fade 100 Trimless Floor Washer Type 1

3W 24V-DC Class III IP65 Cut-out 85mm x 125mm x 75mm Depth

Separate LED Power Supply 24V-DC